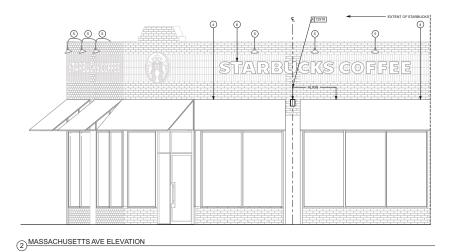

3 SHEPARD ST ELEVATION

| HILTON                                                                                                                                                                                                                                                                                                                                                  |                      |  |  |
|---------------------------------------------------------------------------------------------------------------------------------------------------------------------------------------------------------------------------------------------------------------------------------------------------------------------------------------------------------|----------------------|--|--|
| DISPLAYS<br>125 HILLSIDE DRIVE = GREENVILLE SC 29607<br>PH: (800) 353-9132 = F: (864) 242-2204                                                                                                                                                                                                                                                          |                      |  |  |
| QID - 14-244                                                                                                                                                                                                                                                                                                                                            | 21                   |  |  |
| PROJECT TITLE / ADDRESS :<br>Starbucks #827<br>1662 Massachusetts A<br>Cambridge MA 02138                                                                                                                                                                                                                                                               | Ave                  |  |  |
| CLIENT CONTACT :<br>Susan Arnold                                                                                                                                                                                                                                                                                                                        |                      |  |  |
| SALESMAN / PM :                                                                                                                                                                                                                                                                                                                                         | SALESMAN / PM :      |  |  |
| Joe Nolasco                                                                                                                                                                                                                                                                                                                                             |                      |  |  |
| DATE :<br>6-24-14                                                                                                                                                                                                                                                                                                                                       |                      |  |  |
| DESIGNER :                                                                                                                                                                                                                                                                                                                                              |                      |  |  |
| Mark Richardson                                                                                                                                                                                                                                                                                                                                         |                      |  |  |
| ENGINEER OF RECORD :                                                                                                                                                                                                                                                                                                                                    |                      |  |  |
| FILE NAME :                                                                                                                                                                                                                                                                                                                                             |                      |  |  |
| SB Cambridge MA.cdr                                                                                                                                                                                                                                                                                                                                     |                      |  |  |
| General Sign Specifications                                                                                                                                                                                                                                                                                                                             |                      |  |  |
| Interior Exterior                                                                                                                                                                                                                                                                                                                                       |                      |  |  |
| Single Faced Double Faced                                                                                                                                                                                                                                                                                                                               |                      |  |  |
| Non-Illuminated                                                                                                                                                                                                                                                                                                                                         |                      |  |  |
| Illuminated                                                                                                                                                                                                                                                                                                                                             |                      |  |  |
| 120 Volts <b>Amps(+/-)</b>                                                                                                                                                                                                                                                                                                                              |                      |  |  |
| 277 VoltsAn                                                                                                                                                                                                                                                                                                                                             | nps(+/-)<br>nps(+/-) |  |  |
| U/L Listed Non U/I                                                                                                                                                                                                                                                                                                                                      | Listed               |  |  |
| Location                                                                                                                                                                                                                                                                                                                                                |                      |  |  |
| Windload<br>Area Sq. Ft. Weight                                                                                                                                                                                                                                                                                                                         |                      |  |  |
| Drawing Revisions                                                                                                                                                                                                                                                                                                                                       | LDS.                 |  |  |
| Drawn By Date Change                                                                                                                                                                                                                                                                                                                                    |                      |  |  |
| BS 7-31-14 FASCIA                                                                                                                                                                                                                                                                                                                                       |                      |  |  |
| MR 8-5-14 Fasc cold                                                                                                                                                                                                                                                                                                                                     | or change            |  |  |
| Å                                                                                                                                                                                                                                                                                                                                                       |                      |  |  |
| DESIGN SPECIFICATIONS APPROVED<br>AS SHOWN ON THIS PRINT BY :<br>DESIGNER :                                                                                                                                                                                                                                                                             | DATE :               |  |  |
| PROJECT MANAGER :                                                                                                                                                                                                                                                                                                                                       |                      |  |  |
| ESTIMATING :                                                                                                                                                                                                                                                                                                                                            |                      |  |  |
| CLIENT:                                                                                                                                                                                                                                                                                                                                                 |                      |  |  |
| X<br>LANDLORD :                                                                                                                                                                                                                                                                                                                                         |                      |  |  |
| x                                                                                                                                                                                                                                                                                                                                                       |                      |  |  |
| This Proprietory Design is the Property<br>of HILTON DISPLAYS, and is to be viewed<br>only by people from your office. It is Illegal<br>to show this Copyrighted Design to anyone<br>outside of your office for the sole purpose<br>of defrauding Hilton Displays by using this<br>as a quoting tool for other companies.<br>Copyright HILTON DISPLAYS. |                      |  |  |
| Underwriters<br>Laboratories                                                                                                                                                                                                                                                                                                                            | MP                   |  |  |