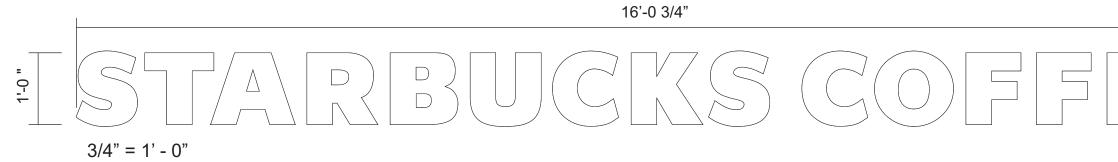

## 12" Non-Illum. Letters Qty. 2

3" Deep Hollow Aluminum Lettering Finish:Tiger Drylac Powder Coatings Line: Styllex Color: Tiger Drylac "Breccia Smooth Matte 44/60034"

1 F X0048 6 (5 8 STARBUCKS COFFEE ----- PAINT SW-7020