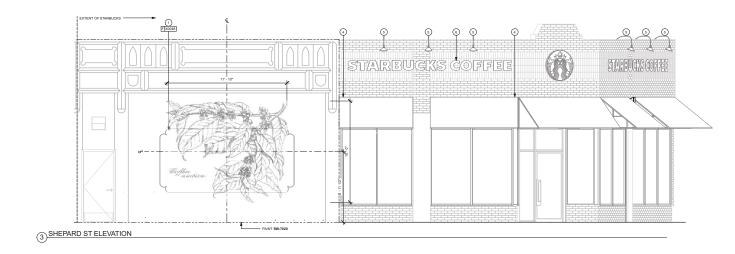

## 12" Non-Illum. Letters Qty. 2

3" Deep Hollow Aluminum Lettering Finish:Tiger Drylac Powder Coatings Line: Styllex Color: Tiger Drylac "Breccia Smooth Matte 44/60034"

1 F X0048 6 (5 8 STARBUCKS COFFEE ----- PAINT SW-7020

3 SHEPARD ST ELEVATION

| HILTON                                                                                                                                                                                                                                                                                                                                                  |                      |  |  |
|---------------------------------------------------------------------------------------------------------------------------------------------------------------------------------------------------------------------------------------------------------------------------------------------------------------------------------------------------------|----------------------|--|--|
| DISPLAYS<br>125 HILLSIDE DRIVE = GREENVILLE SC 29607<br>PH: (800) 353-9132 = F: (864) 242-2204                                                                                                                                                                                                                                                          |                      |  |  |
| QID - 14-244                                                                                                                                                                                                                                                                                                                                            | 21                   |  |  |
| PROJECT TITLE / ADDRESS :<br>Starbucks #827<br>1662 Massachusetts A<br>Cambridge MA 02138                                                                                                                                                                                                                                                               | Ave                  |  |  |
| CLIENT CONTACT :<br>Susan Arnold                                                                                                                                                                                                                                                                                                                        |                      |  |  |
| SALESMAN / PM :                                                                                                                                                                                                                                                                                                                                         | SALESMAN / PM :      |  |  |
| Joe Nolasco                                                                                                                                                                                                                                                                                                                                             |                      |  |  |
| DATE :<br>6-24-14                                                                                                                                                                                                                                                                                                                                       |                      |  |  |
| DESIGNER :                                                                                                                                                                                                                                                                                                                                              |                      |  |  |
| Mark Richardson                                                                                                                                                                                                                                                                                                                                         |                      |  |  |
| ENGINEER OF RECORD :                                                                                                                                                                                                                                                                                                                                    |                      |  |  |
| FILE NAME :                                                                                                                                                                                                                                                                                                                                             |                      |  |  |
| SB Cambridge MA.cdr                                                                                                                                                                                                                                                                                                                                     |                      |  |  |
| General Sign Specifications                                                                                                                                                                                                                                                                                                                             |                      |  |  |
| Interior Exterior                                                                                                                                                                                                                                                                                                                                       |                      |  |  |
| Single Faced Double Faced                                                                                                                                                                                                                                                                                                                               |                      |  |  |
| Non-Illuminated                                                                                                                                                                                                                                                                                                                                         |                      |  |  |
| Illuminated                                                                                                                                                                                                                                                                                                                                             |                      |  |  |
| 120 Volts <b>Amps(+/-)</b>                                                                                                                                                                                                                                                                                                                              |                      |  |  |
| 277 VoltsAn                                                                                                                                                                                                                                                                                                                                             | nps(+/-)<br>nps(+/-) |  |  |
| U/L Listed Non U/I                                                                                                                                                                                                                                                                                                                                      | Listed               |  |  |
| Location                                                                                                                                                                                                                                                                                                                                                |                      |  |  |
| Windload<br>Area Sq. Ft. Weight                                                                                                                                                                                                                                                                                                                         |                      |  |  |
| Drawing Revisions                                                                                                                                                                                                                                                                                                                                       | LDS.                 |  |  |
| Drawn By Date Change                                                                                                                                                                                                                                                                                                                                    |                      |  |  |
| BS 7-31-14 FASCIA                                                                                                                                                                                                                                                                                                                                       |                      |  |  |
| MR 8-5-14 Fasc cold                                                                                                                                                                                                                                                                                                                                     | or change            |  |  |
| Å                                                                                                                                                                                                                                                                                                                                                       |                      |  |  |
| DESIGN SPECIFICATIONS APPROVED<br>AS SHOWN ON THIS PRINT BY :<br>DESIGNER :                                                                                                                                                                                                                                                                             | DATE :               |  |  |
| PROJECT MANAGER :                                                                                                                                                                                                                                                                                                                                       |                      |  |  |
| ESTIMATING :                                                                                                                                                                                                                                                                                                                                            |                      |  |  |
| CLIENT:                                                                                                                                                                                                                                                                                                                                                 |                      |  |  |
| X<br>LANDLORD :                                                                                                                                                                                                                                                                                                                                         |                      |  |  |
| x                                                                                                                                                                                                                                                                                                                                                       |                      |  |  |
| This Proprietory Design is the Property<br>of HILTON DISPLAYS, and is to be viewed<br>only by people from your office. It is Illegal<br>to show this Copyrighted Design to anyone<br>outside of your office for the sole purpose<br>of defrauding Hilton Displays by using this<br>as a quoting tool for other companies.<br>Copyright HILTON DISPLAYS. |                      |  |  |
| Underwriters<br>Laboratories                                                                                                                                                                                                                                                                                                                            | MP                   |  |  |

## Wall Mural Qty. 1 \* Final vector artwork required prior to manufacturing

| <b>HILTON</b><br>DISPLAYS                                                                                                                                                                                                                                                  |  |  |
|----------------------------------------------------------------------------------------------------------------------------------------------------------------------------------------------------------------------------------------------------------------------------|--|--|
| 125 HILLSIDE DRIVE = GREENVILLE SC 29607<br>PH: (800) 353-9132 = F: (864) 242-2204<br>www.hiltondisplays.com                                                                                                                                                               |  |  |
| QID - 14-24421                                                                                                                                                                                                                                                             |  |  |
| PROJECT TITLE / ADDRESS :                                                                                                                                                                                                                                                  |  |  |
| Starbucks #827<br>1662 Massachusetts Ave<br>Cambridge MA 02138                                                                                                                                                                                                             |  |  |
| CLIENT CONTACT :                                                                                                                                                                                                                                                           |  |  |
| Susan Arnold                                                                                                                                                                                                                                                               |  |  |
| SALESMAN / PM :                                                                                                                                                                                                                                                            |  |  |
| Joe Nolasco                                                                                                                                                                                                                                                                |  |  |
| DATE :<br>6-24-14                                                                                                                                                                                                                                                          |  |  |
| DESIGNER :                                                                                                                                                                                                                                                                 |  |  |
| Mark Richardson                                                                                                                                                                                                                                                            |  |  |
| ENGINEER OF RECORD :                                                                                                                                                                                                                                                       |  |  |
| FILE NAME :                                                                                                                                                                                                                                                                |  |  |
| SB Cambridge MA.cdr                                                                                                                                                                                                                                                        |  |  |
| General Sign Specifications                                                                                                                                                                                                                                                |  |  |
| Interior Exterior                                                                                                                                                                                                                                                          |  |  |
| Single Faced Double Faced                                                                                                                                                                                                                                                  |  |  |
| Non-Illuminated                                                                                                                                                                                                                                                            |  |  |
| ☐ Illuminated                                                                                                                                                                                                                                                              |  |  |
|                                                                                                                                                                                                                                                                            |  |  |
| 277 Volts Amps(+/-)                                                                                                                                                                                                                                                        |  |  |
| □ Amps(+/-) □ U/L Listed □ Non U/L Listed                                                                                                                                                                                                                                  |  |  |
| Location                                                                                                                                                                                                                                                                   |  |  |
| Windload                                                                                                                                                                                                                                                                   |  |  |
| Area Sq. Ft. Weight Lbs.                                                                                                                                                                                                                                                   |  |  |
| Drawing Revisions                                                                                                                                                                                                                                                          |  |  |
| Drawn By         Date         Change           A BS         7-31-14         FASCIA COLOR                                                                                                                                                                                   |  |  |
|                                                                                                                                                                                                                                                                            |  |  |
| BS         7-31-14         FASCIA COLOR           MR         8-5-14         Fasc color change                                                                                                                                                                              |  |  |
|                                                                                                                                                                                                                                                                            |  |  |
|                                                                                                                                                                                                                                                                            |  |  |
| MR     8-5-14     Fasc color change       A     A       A                                                                                                                                                                                                                  |  |  |
|                                                                                                                                                                                                                                                                            |  |  |
| MR     8-5-14     Fasc color change       A     A       A     A       B     A       DESIGN SPECIFICATIONS APPROVED<br>AS SHOWN ON THIS PRINT BY :     DATE :       DESIGNER :     B       PROJECT MANAGER :     B                                                          |  |  |
| MR       8-5-14       Fasc color change         A       A         A       A         B       A         DESIGN SPECIFICATIONS APPROVED<br>AS SHOWN ON THIS PRINT BY :       DATE :         DESIGNER :       B         PROJECT MANAGER :       B         ESTIMATING :       B |  |  |
| MR     8-5-14     Fasc color change       A     A       A     A       B     A       DESIGN SPECIFICATIONS APPROVED<br>AS SHOWN ON THIS PRINT BY :     DATE :       DESIGNER :     B       PROJECT MANAGER :     B                                                          |  |  |
| MR     8-5-14     Fasc color change       A     A       A     A       B     A       DESIGN SPECIFICATIONS APPROVED<br>AS SHOWN ON THIS PRINT BY :     DATE :       DESIGNER :     DATE :       PROJECT MANAGER :     CLIENT :       X     LANDLORD :                       |  |  |
| MR     8-5-14     Fasc color change       A     A       DESIGN SPECIFICATIONS APPROVED<br>AS SHOWN ON THIS PRINT BY :     DATE :       DESIGNER :     DATE :       PROJECT MANAGER :     CLIENT :                                                                          |  |  |