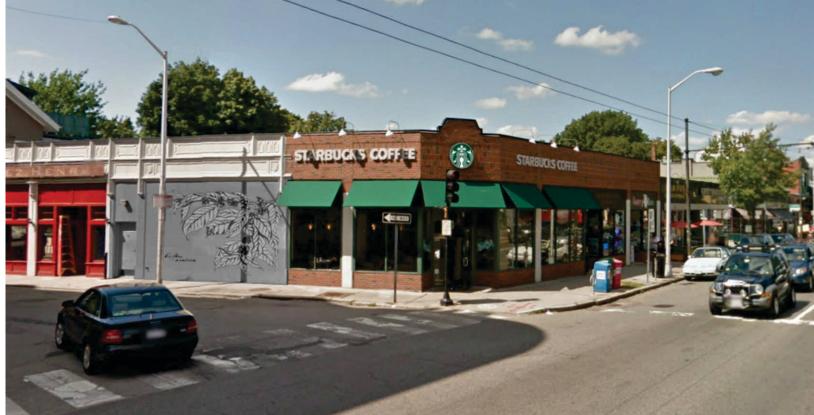

## Wall Mural Qty. 1 \* Final vector artwork required prior to manufacturing

| <b>HILTON</b><br>DISPLAYS                                                                                                                                                                                                                                                  |  |  |
|----------------------------------------------------------------------------------------------------------------------------------------------------------------------------------------------------------------------------------------------------------------------------|--|--|
| 125 HILLSIDE DRIVE = GREENVILLE SC 29607<br>PH: (800) 353-9132 = F: (864) 242-2204<br>www.hiltondisplays.com                                                                                                                                                               |  |  |
| QID - 14-24421                                                                                                                                                                                                                                                             |  |  |
| PROJECT TITLE / ADDRESS :                                                                                                                                                                                                                                                  |  |  |
| Starbucks #827<br>1662 Massachusetts Ave<br>Cambridge MA 02138                                                                                                                                                                                                             |  |  |
| CLIENT CONTACT :                                                                                                                                                                                                                                                           |  |  |
| Susan Arnold                                                                                                                                                                                                                                                               |  |  |
| SALESMAN / PM :                                                                                                                                                                                                                                                            |  |  |
| Joe Nolasco                                                                                                                                                                                                                                                                |  |  |
| DATE :<br>6-24-14                                                                                                                                                                                                                                                          |  |  |
| DESIGNER :                                                                                                                                                                                                                                                                 |  |  |
| Mark Richardson                                                                                                                                                                                                                                                            |  |  |
| ENGINEER OF RECORD :                                                                                                                                                                                                                                                       |  |  |
| FILE NAME :                                                                                                                                                                                                                                                                |  |  |
| SB Cambridge MA.cdr                                                                                                                                                                                                                                                        |  |  |
| General Sign Specifications                                                                                                                                                                                                                                                |  |  |
| Interior Exterior                                                                                                                                                                                                                                                          |  |  |
| Single Faced Double Faced                                                                                                                                                                                                                                                  |  |  |
| Non-Illuminated                                                                                                                                                                                                                                                            |  |  |
| ☐ Illuminated                                                                                                                                                                                                                                                              |  |  |
|                                                                                                                                                                                                                                                                            |  |  |
| 277 Volts Amps(+/-)                                                                                                                                                                                                                                                        |  |  |
| □ Amps(+/-) □ U/L Listed □ Non U/L Listed                                                                                                                                                                                                                                  |  |  |
| Location                                                                                                                                                                                                                                                                   |  |  |
| Windload                                                                                                                                                                                                                                                                   |  |  |
| Area Sq. Ft. Weight Lbs.                                                                                                                                                                                                                                                   |  |  |
| Drawing Revisions                                                                                                                                                                                                                                                          |  |  |
| Drawn By         Date         Change           A BS         7-31-14         FASCIA COLOR                                                                                                                                                                                   |  |  |
|                                                                                                                                                                                                                                                                            |  |  |
| BS         7-31-14         FASCIA COLOR           MR         8-5-14         Fasc color change                                                                                                                                                                              |  |  |
|                                                                                                                                                                                                                                                                            |  |  |
|                                                                                                                                                                                                                                                                            |  |  |
| MR     8-5-14     Fasc color change       A     A       A                                                                                                                                                                                                                  |  |  |
|                                                                                                                                                                                                                                                                            |  |  |
| MR     8-5-14     Fasc color change       A     A       A     A       B     A       DESIGN SPECIFICATIONS APPROVED<br>AS SHOWN ON THIS PRINT BY :     DATE :       DESIGNER :     B       PROJECT MANAGER :     B                                                          |  |  |
| MR       8-5-14       Fasc color change         A       A         A       A         B       A         DESIGN SPECIFICATIONS APPROVED<br>AS SHOWN ON THIS PRINT BY :       DATE :         DESIGNER :       B         PROJECT MANAGER :       B         ESTIMATING :       B |  |  |
| MR     8-5-14     Fasc color change       A     A       A     A       B     A       DESIGN SPECIFICATIONS APPROVED<br>AS SHOWN ON THIS PRINT BY :     DATE :       DESIGNER :     B       PROJECT MANAGER :     B                                                          |  |  |
| MR     8-5-14     Fasc color change       A     A       A     A       B     A       DESIGN SPECIFICATIONS APPROVED<br>AS SHOWN ON THIS PRINT BY :     DATE :       DESIGNER :     DATE :       PROJECT MANAGER :     CLIENT :       X     LANDLORD :                       |  |  |
| MR     8-5-14     Fasc color change       A     A       DESIGN SPECIFICATIONS APPROVED<br>AS SHOWN ON THIS PRINT BY :     DATE :       DESIGNER :     DATE :       PROJECT MANAGER :     CLIENT :                                                                          |  |  |