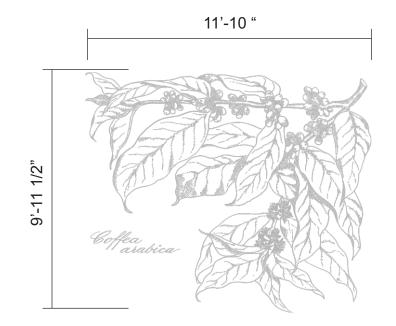

## Wall Mural Qty. 1 \* Final vector artwork required prior to manufacturing

| <b>HILTON</b><br>DISPLAYS                                                                                                                                                                                                                                                  |  |  |
|----------------------------------------------------------------------------------------------------------------------------------------------------------------------------------------------------------------------------------------------------------------------------|--|--|
| 125 HILLSIDE DRIVE = GREENVILLE SC 29607<br>PH: (800) 353-9132 = F: (864) 242-2204<br>www.hiltondisplays.com                                                                                                                                                               |  |  |
| QID - 14-24421                                                                                                                                                                                                                                                             |  |  |
| PROJECT TITLE / ADDRESS :                                                                                                                                                                                                                                                  |  |  |
| Starbucks #827<br>1662 Massachusetts Ave<br>Cambridge MA 02138                                                                                                                                                                                                             |  |  |
| CLIENT CONTACT :                                                                                                                                                                                                                                                           |  |  |
| Susan Arnold                                                                                                                                                                                                                                                               |  |  |
| SALESMAN / PM :                                                                                                                                                                                                                                                            |  |  |
| Joe Nolasco                                                                                                                                                                                                                                                                |  |  |
| DATE :<br>6-24-14                                                                                                                                                                                                                                                          |  |  |
| DESIGNER :                                                                                                                                                                                                                                                                 |  |  |
| Mark Richardson                                                                                                                                                                                                                                                            |  |  |
| ENGINEER OF RECORD :                                                                                                                                                                                                                                                       |  |  |
| FILE NAME :                                                                                                                                                                                                                                                                |  |  |
| SB Cambridge MA.cdr                                                                                                                                                                                                                                                        |  |  |
| General Sign Specifications                                                                                                                                                                                                                                                |  |  |
| Interior Exterior                                                                                                                                                                                                                                                          |  |  |
| Single Faced Double Faced                                                                                                                                                                                                                                                  |  |  |
| Non-Illuminated                                                                                                                                                                                                                                                            |  |  |
| ☐ Illuminated                                                                                                                                                                                                                                                              |  |  |
|                                                                                                                                                                                                                                                                            |  |  |
| 277 Volts Amps(+/-)                                                                                                                                                                                                                                                        |  |  |
| □ Amps(+/-) □ U/L Listed □ Non U/L Listed                                                                                                                                                                                                                                  |  |  |
| Location                                                                                                                                                                                                                                                                   |  |  |
| Windload                                                                                                                                                                                                                                                                   |  |  |
| Area Sq. Ft. Weight Lbs.                                                                                                                                                                                                                                                   |  |  |
| Drawing Revisions                                                                                                                                                                                                                                                          |  |  |
| Drawn By         Date         Change           A BS         7-31-14         FASCIA COLOR                                                                                                                                                                                   |  |  |
|                                                                                                                                                                                                                                                                            |  |  |
| BS         7-31-14         FASCIA COLOR           MR         8-5-14         Fasc color change                                                                                                                                                                              |  |  |
|                                                                                                                                                                                                                                                                            |  |  |
|                                                                                                                                                                                                                                                                            |  |  |
| MR     8-5-14     Fasc color change       A     A       A                                                                                                                                                                                                                  |  |  |
|                                                                                                                                                                                                                                                                            |  |  |
| MR     8-5-14     Fasc color change       A     A       A     A       B     A       DESIGN SPECIFICATIONS APPROVED<br>AS SHOWN ON THIS PRINT BY :     DATE :       DESIGNER :     B       PROJECT MANAGER :     B                                                          |  |  |
| MR       8-5-14       Fasc color change         A       A         A       A         B       A         DESIGN SPECIFICATIONS APPROVED<br>AS SHOWN ON THIS PRINT BY :       DATE :         DESIGNER :       B         PROJECT MANAGER :       B         ESTIMATING :       B |  |  |
| MR     8-5-14     Fasc color change       A     A       A     A       B     A       DESIGN SPECIFICATIONS APPROVED<br>AS SHOWN ON THIS PRINT BY :     DATE :       DESIGNER :     B       PROJECT MANAGER :     B                                                          |  |  |
| MR     8-5-14     Fasc color change       A     A       A     A       B     A       DESIGN SPECIFICATIONS APPROVED<br>AS SHOWN ON THIS PRINT BY :     DATE :       DESIGNER :     DATE :       PROJECT MANAGER :     CLIENT :       X     LANDLORD :                       |  |  |
| MR     8-5-14     Fasc color change       A     A       DESIGN SPECIFICATIONS APPROVED<br>AS SHOWN ON THIS PRINT BY :     DATE :       DESIGNER :     DATE :       PROJECT MANAGER :     CLIENT :                                                                          |  |  |