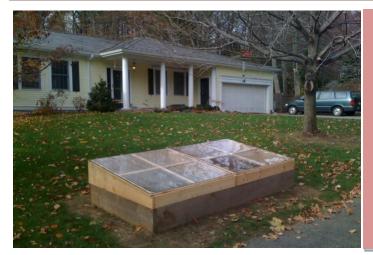

## GROW DURING THE WINTER WITH

**GREEN CITY GROWER'S** 

COLD FRAMES AND WINTER MAINTENANCE

**Cold Frames** are like mini-greenhouses that fit on top of your raised-beds or can be placed directly on the ground, trapping heat from the sun to maintain a warmer environment for your vegetable crop. During the winter, temperatures inside the Cold Frame can be up to 40 degrees warmer than outside! With cold frame technology, you can extended your growing season into the late fall and early spring, with the potential to harvest year-round.

**Cold Frames:** \$350 per 4'x4'

\$650 per 4'x8'

Winter Maintenance: 1/2 price maintenance for Winter months (December-February)

\*Cold Frames are a one-time investment, and can be used year after year for over-wintering. Green City Growers offers a 2-year warrantee on all Cold Frame repairs for our maintenance clients.