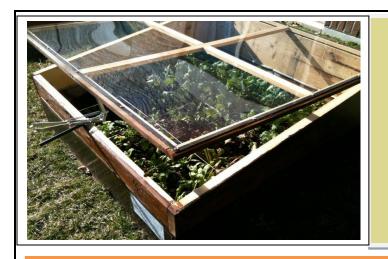

## GROW DURING THE WINTER WITH

**GREEN CITY GROWER'S** 

COLD FRAMES AND WINTER MAINTENANCE

**Cold Frames** are like mini-greenhouses that fit on top of your raised-beds or can be placed directly on the ground, trapping heat from the sun to maintain a warmer environment for your vegetable crop. During the winter, temperatures inside the Cold Frame can be up to 40 degrees warmer than outside! With cold frame technology, you can extended your growing season into the late fall and early spring, with the potential to harvest year-round.